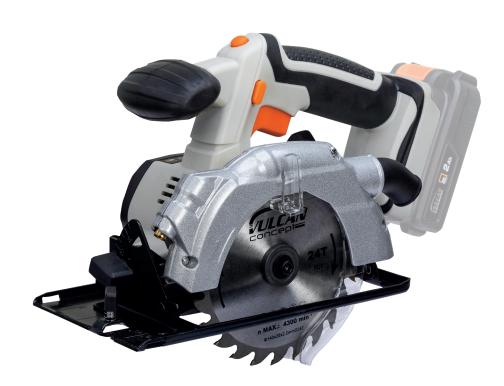

## **CORDLESS CIRCULAR SAW CONNECT 20 V**

## **PRODUCT FEATURES**

Powered by universal system battery 20V. Max. cutting disc diameter 140 mm. No-load rotation speed 4300/min. Cutting depth 40mm (90°)/27,5mm(45°). Adjustable cutting angle 0 - 45°. Connection to a vaccum. Rubber-coated, ergonomic handle. Laser indicator. Model without battery and charger.

| Code              | VJP60                             |
|-------------------|-----------------------------------|
| rated voltage     | 20 V                              |
| no-load speed     | 4300/min                          |
| max. cut width    | 40 mm                             |
| equipment         | without charger; battery included |
| carton quantities | 4                                 |